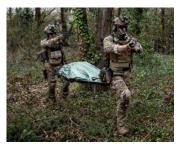

# THE STIFF, LIGHTWEIGHT & COMPACT STRETCHER

> Stretching a wounded fighter is a technically and tactically complex maneuver. Having a suitable stretcher is essential for the survival of the injured and the group.

## DESIGNED FOR TACTICAL CACULATY CARE

- > Designed in close collaboration with combat rescue experts and special forces combat medics
- > Tested and approved in special operations since 2020
- > Adopted in over 10 countries worldwide

> HANDS-FREE CARRYING

> TWO-PERSON HANDLING

> STEPS & INCLINED SURFACES