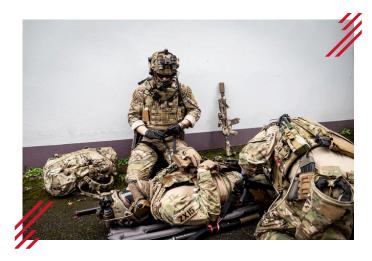

#### COMPACT

Small form factor enables integration **below a medic bag**, or on a MOLLE **combat vest**, or **inside a pack**.

## **ACCESSORIES**

- > Stabilizing cushion
- > Survival blanket or cocoon
- > Heating pads
- > Hands-free carrying straps

> ASK FOR MORE INFORMATION OR PLAN A TEST: CONTACT @ EPSILON-COMPOSITE.COM