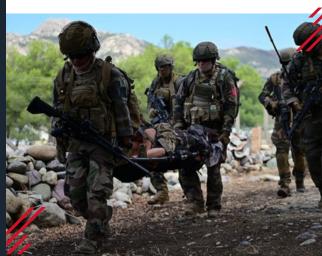

# THE STIFF, LIGHTWEIGHT & COMPACT STRETCHER

> Stretching a wounded fighter is a technically and tactically complex maneuver. Having a suitable stretcher is essential for the survival of the injured and the group.

## DESIGNED FOR TACTICAL CACULATY CARE

- > Designed in close collaboration with combat rescue experts and special forces combat medics
- > Tested and approved in special operations since 2020
- > Adopted in over 10 countries worldwide

> HANDS-FREE CARRYING

> TWO-PERSON HANDLING

> STEPS & INCLINED SURFACES