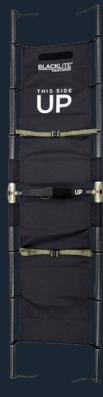

## STIFF

Helps keep the victim in a **stable** horizontal position, to maximize their chances of survival and facilitate **carrying**.

#### LIGHTWEIGHT

Only 5,5 lbs, **3 times lighter** than standard NATO rigid stretchers.

#### COMPACT

Small form factor enables integration **below a medic bag**, or on a MOLLE **combat vest**, or **inside a pack**.

# **KEY FEATURES**

- % Folded: 400x100x100 mm (16"x4"x4")
- Unfolded: 2250x540 mm (89"x21")
- ලි Deployment time: 30 seconds
- Meight: 2,5 kg (5,5 lbs)
- Carrying capacity: 150 kg (330 lbs)