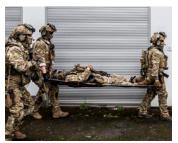

## STIFF

Helps keep the victim in a **stable** horizontal position, to maximize their chances of survival and facilitate **carrying**.

> HANDS-FREE CARRYING

> TWO-PERSON HANDLING

> STEPS & INCLINED SURFACES